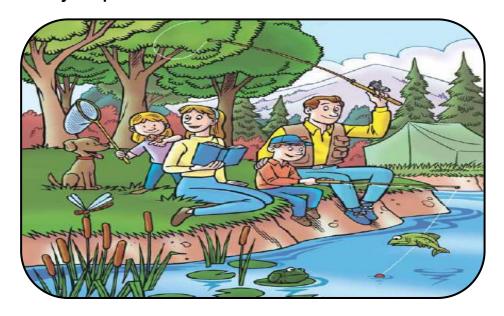

# Please study the picture below.

# Please look at the picture.

| 2. What is the mother doing? |  |
|------------------------------|--|
| Answer:                      |  |
| 3. What is the girl holding? |  |
| Answer                       |  |